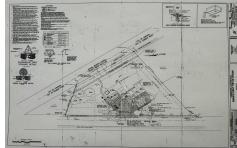

# **COMMENTS**

FOR SALE - Prime Development Parcel. Approx. 1.5+/- acres of land available for development. 2 street frontages: 435 feet of frontage on Bethel. 245+/- feet of frontage on Ocean Hts. Ave. Currently has 1 small 600+/- sf building on site. Excellent traffic count / pattern. Situated directly across from ShopRite, Starbucks, Applebee\'s . This \"island\" conta...

# COMMENTS

FOR SALE - Prime Development Parcel. Approx. 1.5+/- acres of land available for development. 2 street frontages: 435 feet of frontage on Bethel. 245+/- feet of frontage on Ocean Hts. Ave. Currently has 1 small 600+/- sf building on site. Excellent traffic count / pattern. Situated directly across from ShopRite, Starbucks, Applebee\'s . This \"island\" conta...