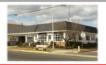

# **COMMENTS**

FOR SALE - Prime Development Parcel. Approx. 1.5+/- acres of land available for development. 2 street frontages: 435 feet of frontage on Bethel. 245+/- feet of frontage on Ocean Hts. Ave. Currently has 1 small 600+/- sf building on site. Excellent traffic count / pattern. Situated directly across from ShopRite, Starbucks, Applebee\'s . This \"island\" conta...

# COMMENTS

FOR SALE - Prime Development Parcel. Approx. 1.5+/- acres of land available for development. 2 street frontages: 435 feet of frontage on Bethel. 245+/- feet of frontage on Ocean Hts. Ave. Currently has 1 small 600+/- sf building on site. Excellent traffic count / pattern. Situated directly across from ShopRite, Starbucks, Applebee\'s . This \"island\" conta...