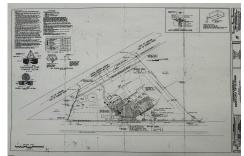

# **COMMENTS**

FOR SALE - Prime Development Parcel. Approx. 1.5+/- acres of land available for development. 2 street frontages: 435 feet of frontage on Bethel. 245+/- feet of frontage on Ocean Hts. Ave. Currently has 1 small 600+/- sf building on site. Excellent traffic count / pattern. Situated directly across from ShopRite, Starbucks, Applebee\'s . This \"island\" conta...

# COMMENTS

FOR SALE - Prime Development Parcel. Approx. 1.5+/- acres of land available for development. 2 street frontages: 435 feet of frontage on Bethel. 245+/- feet of frontage on Ocean Hts. Ave. Currently has 1 small 600+/- sf building on site. Excellent traffic count / pattern. Situated directly across from ShopRite, Starbucks, Applebee\'s . This \"island\" conta...