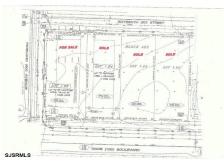

## **COMMENTS**

Site can support a wide range of concepts. Will build to suit, from 2,000 to 9,000 sf (subject to approvals), warehouse, flex space or commercial. Or, offering commercial condos for sale or lease from 2,000 sf each. OH door, warehouse and office space fit up to suit tenants needs. I-1 (INDUSTRIAL PARK) Zone: Permitted uses include a wide variety of warehousing, light manu...

## COMMENTS

Site can support a wide range of concepts. Will build to suit, from 2,000 to 9,000 sf (subject to approvals), warehouse, flex space or commercial. Or, offering commercial condos for sale or lease from 2,000 sf each. OH door, warehouse and office space fit up to suit tenants needs. I-1 (INDUSTRIAL PARK) Zone: Permitted uses include a wide variety of warehousing, light manu...