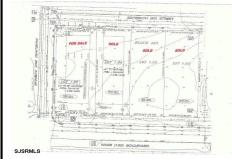

## **COMMENTS**

Site can support a wide range of concepts. Will build to suit, from 2,000 to 9,000 sf (subject to approvals), warehouse, flex space or commercial. Or, offering commercial condos for sale or lease from 2,000 sf each. OH door, warehouse and office space fit up to suit tenants needs. I-1 (INDUSTRIAL PARK) Zone: Permitted uses include a wide variety of warehousing, light manu...

## COMMENTS

Site can support a wide range of concepts. Will build to suit, from 2,000 to 9,000 sf (subject to approvals), warehouse, flex space or commercial. Or, offering commercial condos for sale or lease from 2,000 sf each. OH door, warehouse and office space fit up to suit tenants needs. I-1 (INDUSTRIAL PARK) Zone: Permitted uses include a wide variety of warehousing, light manu...