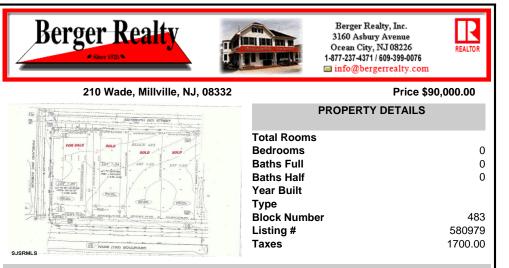

# **PROPERTY FEATURES** CONTACT

Scan to see Property page.

Ask for Veronica "Ronni" Vetro Berger Realty Inc 3160 Asbury Avenue, Ocean City Call: 215-806-1817 Email to: vrv@bergerrealty.com

| 8 | PROPERTY DETAILS                                                          |                          |
|---|---------------------------------------------------------------------------|--------------------------|
|   | Total Rooms<br>Bedrooms<br>Baths Full<br>Baths Half<br>Year Built<br>Type | 0<br>0<br>0              |
|   | Block Number<br>Listing #<br>Taxes                                        | 483<br>580979<br>1700.00 |

## COMMENTS

Site can support a wide range of concepts. Will build to suit, from 2,000 to 9,000 sf (subject to approvals), warehouse, flex space or commercial. Or, offering commercial condos for sale or lease from 2,000 sf each. OH door, warehouse and office space fit up to suit tenants needs. I-1 (INDUSTRIAL PARK) Zone: Permitted uses include a wide variety of warehousing, light manu...