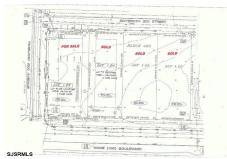

## **COMMENTS**

Site can support a wide range of concepts. Will build to suit, from 2,000 to 9,000 sf (subject to approvals), warehouse, flex space or commercial. Or, offering commercial condos for sale or lease from 2,000 sf each. OH door, warehouse and office space fit up to suit tenants needs. I-1 (INDUSTRIAL PARK) Zone: Permitted uses include a wide variety of warehousing, light manu...

## COMMENTS

Site can support a wide range of concepts. Will build to suit, from 2,000 to 9,000 sf (subject to approvals), warehouse, flex space or commercial. Or, offering commercial condos for sale or lease from 2,000 sf each. OH door, warehouse and office space fit up to suit tenants needs. I-1 (INDUSTRIAL PARK) Zone: Permitted uses include a wide variety of warehousing, light manu...