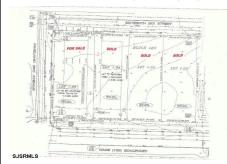

## **COMMENTS**

Site can support a wide range of concepts. Will build to suit, from 2,000 to 9,000 sf (subject to approvals), warehouse, flex space or commercial. Or, offering commercial condos for sale or lease from 2,000 sf each. OH door, warehouse and office space fit up to suit tenants needs. I-1 (INDUSTRIAL PARK) Zone: Permitted uses include a wide variety of warehousing, light manu...

## COMMENTS

Site can support a wide range of concepts. Will build to suit, from 2,000 to 9,000 sf (subject to approvals), warehouse, flex space or commercial. Or, offering commercial condos for sale or lease from 2,000 sf each. OH door, warehouse and office space fit up to suit tenants needs. I-1 (INDUSTRIAL PARK) Zone: Permitted uses include a wide variety of warehousing, light manu...