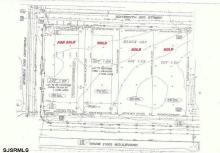

### **COMMENTS**

Taxes

Site can support a wide range of concepts. Will build to suit, from 2,000 to 9,000 sf (subject to approvals), warehouse, flex space or commercial. Or, offering commercial condos for sale or lease from 2,000 sf each. OH door, warehouse and office space fit up to suit tenants needs. I-1 (INDUSTRIAL PARK) Zone: Permitted uses include a wide variety of warehousing, light manu...

# **COMMENTS**

Site can support a wide range of concepts. Will build to suit, from 2,000 to 9,000 sf (subject to approvals), warehouse, flex space or commercial. Or, offering commercial condos for sale or lease from 2,000 sf each. OH door, warehouse and office space fit up to suit tenants needs. I-1 (INDUSTRIAL PARK) Zone: Permitted uses include a wide variety of warehousing, light manu...