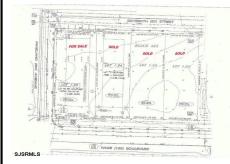

### **COMMENTS**

Taxes

Site can support a wide range of concepts. Will build to suit, from 2,000 to 9,000 sf (subject to approvals), warehouse, flex space or commercial. Or, offering commercial condos for sale or lease from 2,000 sf each. OH door, warehouse and office space fit up to suit tenants needs. I-1 (INDUSTRIAL PARK) Zone: Permitted uses include a wide variety of warehousing, light manu...

# **COMMENTS**

Site can support a wide range of concepts. Will build to suit, from 2,000 to 9,000 sf (subject to approvals), warehouse, flex space or commercial. Or, offering commercial condos for sale or lease from 2,000 sf each. OH door, warehouse and office space fit up to suit tenants needs. I-1 (INDUSTRIAL PARK) Zone: Permitted uses include a wide variety of warehousing, light manu...