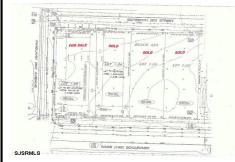

#### **COMMENTS**

**Taxes** 

Site can support a wide range of concepts. Will build to suit, from 2,000 to 9,000 sf (subject to approvals), warehouse, flex space or commercial. Or, offering commercial condos for sale or lease from 2,000 sf each. OH door, warehouse and office space fit up to suit tenants needs. I-1 (INDUSTRIAL PARK) Zone: Permitted uses include a wide variety of warehousing, light manu...

## **COMMENTS**

Site can support a wide range of concepts. Will build to suit, from 2,000 to 9,000 sf (subject to approvals), warehouse, flex space or commercial. Or, offering commercial condos for sale or lease from 2,000 sf each. OH door, warehouse and office space fit up to suit tenants needs. I-1 (INDUSTRIAL PARK) Zone: Permitted uses include a wide variety of warehousing, light manu...