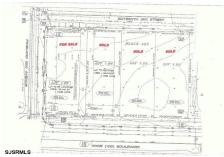

#### **COMMENTS**

**Taxes** 

Site can support a wide range of concepts. Will build to suit, from 2,000 to 9,000 sf (subject to approvals), warehouse, flex space or commercial. Or, offering commercial condos for sale or lease from 2,000 sf each. OH door, warehouse and office space fit up to suit tenants needs. I-1 (INDUSTRIAL PARK) Zone: Permitted uses include a wide variety of warehousing, light manu...

## **COMMENTS**

Site can support a wide range of concepts. Will build to suit, from 2,000 to 9,000 sf (subject to approvals), warehouse, flex space or commercial. Or, offering commercial condos for sale or lease from 2,000 sf each. OH door, warehouse and office space fit up to suit tenants needs. I-1 (INDUSTRIAL PARK) Zone: Permitted uses include a wide variety of warehousing, light manu...