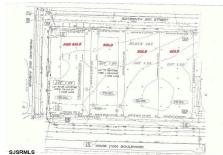

## COMMENTS

Site can support a wide range of concepts. Will build to suit, from 2,000 to 9,000 sf (subject to approvals), warehouse, flex space or commercial. Or, offering commercial condos for sale or lease from 2,000 sf each. OH door, warehouse and office space fit up to suit tenants needs. I-1 (INDUSTRIAL PARK) Zone: Permitted uses include a wide variety of warehousing, light manu...

## **PROPERTY FEATURES**