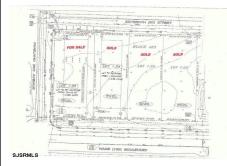

## **COMMENTS**

Site can support a wide range of concepts. Will build to suit, from 2,000 to 9,000 sf (subject to approvals), warehouse, flex space or commercial. Or, offering commercial condos for sale or lease from 2,000 sf each. OH door, warehouse and office space fit up to suit tenants needs. I-1 (INDUSTRIAL PARK) Zone: Permitted uses include a wide variety of warehousing, light manu...

## **PROPERTY FEATURES**