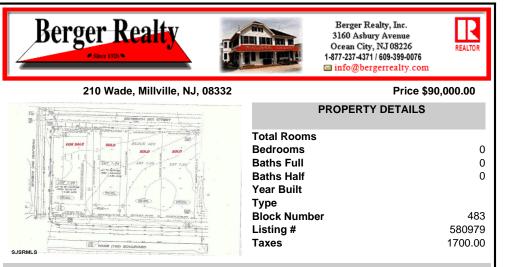

# COMMENTS

Site can support a wide range of concepts. Will build to suit, from 2,000 to 9,000 sf (subject to approvals), warehouse, flex space or commercial. Or, offering commercial condos for sale or lease from 2,000 sf each. OH door, warehouse and office space fit up to suit tenants needs. I-1 (INDUSTRIAL PARK) Zone: Permitted uses include a wide variety of warehousing, light manu...

# PROPERTY FEATURES CONTACT

Scan to see Property page.



Ask for Sean McGinnis Berger Realty Inc 3160 Asbury Avenue, Ocean City Call: 609-703-9955 Email to: smc@bergerrealty.com





## COMMENTS

Site can support a wide range of concepts. Will build to suit, from 2,000 to 9,000 sf (subject to approvals), warehouse, flex space or commercial. Or, offering commercial condos for sale or lease from 2,000 sf