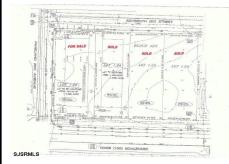

## **COMMENTS**

Site can support a wide range of concepts. Will build to suit, from 2,000 to 9,000 sf (subject to approvals), warehouse, flex space or commercial. Or, offering commercial condos for sale or lease from 2,000 sf each. OH door, warehouse and office space fit up to suit tenants needs. I-1 (INDUSTRIAL PARK) Zone: Permitted uses include a wide variety of warehousing, light manu...

### **PROPERTY FEATURES**