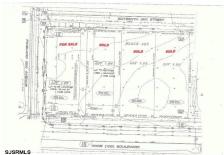

# COMMENTS

Site can support a wide range of concepts. Will build to suit, from 2,000 to 9,000 sf (subject to approvals), warehouse, flex space or commercial. Or, offering commercial condos for sale or lease from 2,000 sf each. OH door, warehouse and office space fit up to suit tenants needs. I-1 (INDUSTRIAL PARK) Zone: Permitted uses include a wide variety of warehousing, light manu...

### **PROPERTY FEATURES**