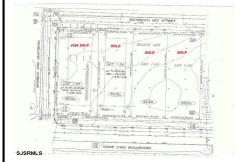

#### **COMMENTS**

Site can support a wide range of concepts. Will build to suit, from 2,000 to 9,000 sf (subject to approvals), warehouse, flex space or commercial. Or, offering commercial condos for sale or lease from 2,000 sf each. OH door, warehouse and office space fit up to suit tenants needs. I-1 (INDUSTRIAL PARK) Zone: Permitted uses include a wide variety of warehousing, light manu...

## **COMMENTS**

Site can support a wide range of concepts. Will build to suit, from 2,000 to 9,000 sf (subject to approvals), warehouse, flex space or commercial. Or, offering commercial condos for sale or lease from 2,000 sf each. OH door, warehouse and office space fit up to suit tenants needs. I-1 (INDUSTRIAL PARK) Zone: Permitted uses include a wide variety of warehousing, light manu...