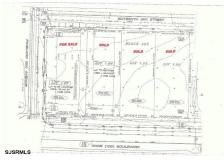

#### **COMMENTS**

Site can support a wide range of concepts. Will build to suit, from 2,000 to 9,000 sf (subject to approvals), warehouse, flex space or commercial. Or, offering commercial condos for sale or lease from 2,000 sf each. OH door, warehouse and office space fit up to suit tenants needs. I-1 (INDUSTRIAL PARK) Zone: Permitted uses include a wide variety of warehousing, light manu...

## **COMMENTS**

Site can support a wide range of concepts. Will build to suit, from 2,000 to 9,000 sf (subject to approvals), warehouse, flex space or commercial. Or, offering commercial condos for sale or lease from 2,000 sf each. OH door, warehouse and office space fit up to suit tenants needs. I-1 (INDUSTRIAL PARK) Zone: Permitted uses include a wide variety of warehousing, light manu...