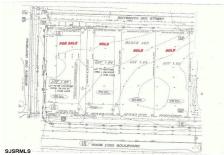

## PROPERTY DETAILS **Total Rooms Bedrooms Baths Full** 0 **Baths Half** Year Built Type 483 **Block Number**

Listing #

**Taxes** 

Site can support a wide range of concepts. Will build to suit, from 2,000 to 9,000 sf (subject to approvals), warehouse, flex space or commercial. Or, offering commercial condos for sale or lease from 2,000 sf each. OH door, warehouse and office space fit up to suit tenants needs. I-1 (INDUSTRIAL PARK) Zone: Permitted uses include a wide variety of warehousing, light manu...

# COMMENTS

Site can support a wide range of concepts. Will build to suit, from 2,000 to 9,000 sf (subject to approvals), warehouse, flex space or commercial. Or, offering commercial condos for sale or lease from 2,000 sf each. OH door, warehouse and office space fit up to suit tenants needs. I-1 (INDUSTRIAL PARK) Zone: Permitted uses include a wide variety of warehousing, light manu...