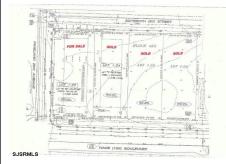

## PROPERTY DETAILS **Total Rooms Bedrooms Baths Full** 0 **Baths Half** Year Built Type 483 **Block Number**

Listing #

**Taxes** 

Site can support a wide range of concepts. Will build to suit, from 2,000 to 9,000 sf (subject to approvals), warehouse, flex space or commercial. Or, offering commercial condos for sale or lease from 2,000 sf each. OH door, warehouse and office space fit up to suit tenants needs. I-1 (INDUSTRIAL PARK) Zone: Permitted uses include a wide variety of warehousing, light manu...

# COMMENTS

Site can support a wide range of concepts. Will build to suit, from 2,000 to 9,000 sf (subject to approvals), warehouse, flex space or commercial. Or, offering commercial condos for sale or lease from 2,000 sf each. OH door, warehouse and office space fit up to suit tenants needs. I-1 (INDUSTRIAL PARK) Zone: Permitted uses include a wide variety of warehousing, light manu...