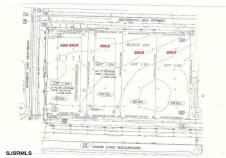

## **COMMENTS**

**Taxes** 

Site can support a wide range of concepts. Will build to suit, from 2,000 to 9,000 sf (subject to approvals), warehouse, flex space or commercial. Or, offering commercial condos for sale or lease from 2,000 sf each. OH door, warehouse and office space fit up to suit tenants needs. I-1 (INDUSTRIAL PARK) Zone: Permitted uses include a wide variety of warehousing, light manu...

# COMMENTS

Site can support a wide range of concepts. Will build to suit, from 2,000 to 9,000 sf (subject to approvals), warehouse, flex space or commercial. Or, offering commercial condos for sale or lease from 2,000 sf each. OH door, warehouse and office space fit up to suit tenants needs. I-1 (INDUSTRIAL PARK) Zone: Permitted uses include a wide variety of warehousing, light manu...