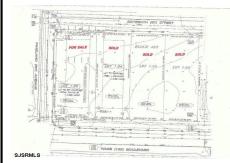

## **COMMENTS**

**Taxes** 

Site can support a wide range of concepts. Will build to suit, from 2,000 to 9,000 sf (subject to approvals), warehouse, flex space or commercial. Or, offering commercial condos for sale or lease from 2,000 sf each. OH door, warehouse and office space fit up to suit tenants needs. I-1 (INDUSTRIAL PARK) Zone: Permitted uses include a wide variety of warehousing, light manu...

# COMMENTS

Site can support a wide range of concepts. Will build to suit, from 2,000 to 9,000 sf (subject to approvals), warehouse, flex space or commercial. Or, offering commercial condos for sale or lease from 2,000 sf each. OH door, warehouse and office space fit up to suit tenants needs. I-1 (INDUSTRIAL PARK) Zone: Permitted uses include a wide variety of warehousing, light manu...