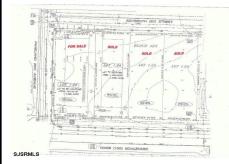

### **COMMENTS**

**Block Number** 

Site can support a wide range of concepts. Will build to suit, from 2,000 to 9,000 sf (subject to approvals), warehouse, flex space or commercial. Or, offering commercial condos for sale or lease from 2,000 sf each. OH door, warehouse and office space fit up to suit tenants needs. I-1 (INDUSTRIAL PARK) Zone: Permitted uses include a wide variety of warehousing, light manu...

### COMMENTS

Site can support a wide range of concepts. Will build to suit, from 2,000 to 9,000 sf (subject to approvals), warehouse, flex space or commercial. Or, offering commercial condos for sale or lease from 2,000 sf each. OH door, warehouse and office space fit up to suit tenants needs. I-1 (INDUSTRIAL PARK) Zone: Permitted uses include a wide variety of warehousing, light manu...