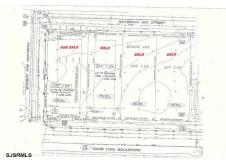

### **COMMENTS**

**Block Number** 

Site can support a wide range of concepts. Will build to suit, from 2,000 to 9,000 sf (subject to approvals), warehouse, flex space or commercial. Or, offering commercial condos for sale or lease from 2,000 sf each. OH door, warehouse and office space fit up to suit tenants needs. I-1 (INDUSTRIAL PARK) Zone: Permitted uses include a wide variety of warehousing, light manu...

### COMMENTS

Site can support a wide range of concepts. Will build to suit, from 2,000 to 9,000 sf (subject to approvals), warehouse, flex space or commercial. Or, offering commercial condos for sale or lease from 2,000 sf each. OH door, warehouse and office space fit up to suit tenants needs. I-1 (INDUSTRIAL PARK) Zone: Permitted uses include a wide variety of warehousing, light manu...