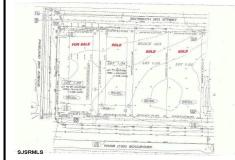

## **COMMENTS**

**Taxes** 

Site can support a wide range of concepts. Will build to suit, from 2,000 to 9,000 sf (subject to approvals), warehouse, flex space or commercial. Or, offering commercial condos for sale or lease from 2,000 sf each. OH door, warehouse and office space fit up to suit tenants needs. I-1 (INDUSTRIAL PARK) Zone: Permitted uses include a wide variety of warehousing, light manu...

## COMMENTS

Site can support a wide range of concepts. Will build to suit, from 2,000 to 9,000 sf (subject to approvals), warehouse, flex space or commercial. Or, offering commercial condos for sale or lease from 2,000 sf each. OH door, warehouse and office space fit up to suit tenants needs. I-1 (INDUSTRIAL PARK) Zone: Permitted uses include a wide variety of warehousing, light manu...