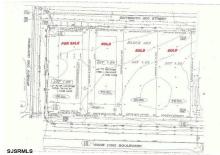

## **COMMENTS**

**Taxes** 

Site can support a wide range of concepts. Will build to suit, from 2,000 to 9,000 sf (subject to approvals), warehouse, flex space or commercial. Or, offering commercial condos for sale or lease from 2,000 sf each. OH door, warehouse and office space fit up to suit tenants needs. I-1 (INDUSTRIAL PARK) Zone: Permitted uses include a wide variety of warehousing, light manu...

## COMMENTS

Site can support a wide range of concepts. Will build to suit, from 2,000 to 9,000 sf (subject to approvals), warehouse, flex space or commercial. Or, offering commercial condos for sale or lease from 2,000 sf each. OH door, warehouse and office space fit up to suit tenants needs. I-1 (INDUSTRIAL PARK) Zone: Permitted uses include a wide variety of warehousing, light manu...