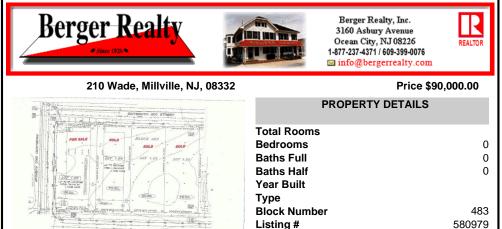

# COMMENTS

Site can support a wide range of concepts. Will build to suit, from 2,000 to 9,000 sf (subject to approvals), warehouse, flex space or commercial. Or, offering commercial condos for sale or lease from 2,000 sf each. OH door, warehouse and office space fit up to suit tenants needs. I-1 (INDUSTRIAL PARK) Zone: Permitted uses include a wide variety of warehousing, light manu...

## COMMENTS

Taxes

Site can support a wide range of concepts. Will build to suit, from 2,000 to 9,000 sf (subject to approvals), warehouse, flex space or commercial. Or, offering commercial condos for sale or lease from 2,000 sf each. OH door, warehouse and office space fit up to suit tenants needs. I-1 (INDUSTRIAL PARK) Zone: Permitted uses include a wide variety of warehousing, light manu...