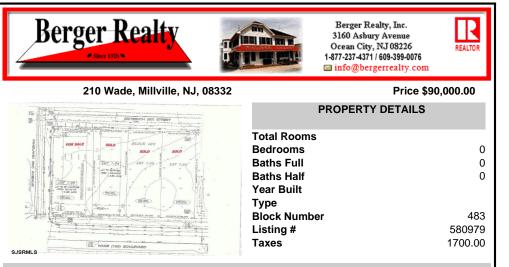

# COMMENTS

Site can support a wide range of concepts. Will build to suit, from 2,000 to 9,000 sf (subject to approvals), warehouse, flex space or commercial. Or, offering commercial condos for sale or lease from 2,000 sf each. OH door, warehouse and office space fit up to suit tenants needs. I-1 (INDUSTRIAL PARK) Zone: Permitted uses include a wide variety of warehousing, light manu...

## COMMENTS

Taxes

Site can support a wide range of concepts. Will build to suit, from 2,000 to 9,000 sf (subject to approvals), warehouse, flex space or commercial. Or, offering commercial condos for sale or lease from 2,000 sf each. OH door, warehouse and office space fit up to suit tenants needs. I-1 (INDUSTRIAL PARK) Zone: Permitted uses include a wide variety of warehousing, light manu...