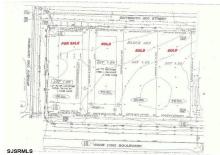

# **COMMENTS**

Site can support a wide range of concepts. Will build to suit, from 2,000 to 9,000 sf (subject to approvals), warehouse, flex space or commercial. Or, offering commercial condos for sale or lease from 2,000 sf each. OH door, warehouse and office space fit up to suit tenants needs. I-1 (INDUSTRIAL PARK) Zone: Permitted uses include a wide variety of warehousing, light manu...

### **PROPERTY FEATURES**