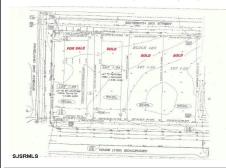

### **COMMENTS**

Site can support a wide range of concepts. Will build to suit, from 2,000 to 9,000 sf (subject to approvals), warehouse, flex space or commercial. Or, offering commercial condos for sale or lease from 2,000 sf each. OH door, warehouse and office space fit up to suit tenants needs. I-1 (INDUSTRIAL PARK) Zone: Permitted uses include a wide variety of warehousing, light manu...

### PROPERTY FEATURES