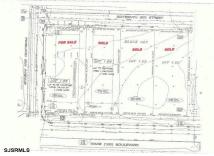

# **COMMENTS**

Site can support a wide range of concepts. Will build to suit, from 2,000 to 9,000 sf (subject to approvals), warehouse, flex space or commercial. Or, offering commercial condos for sale or lease from 2,000 sf each. OH door, warehouse and office space fit up to suit tenants needs. I-1 (INDUSTRIAL PARK) Zone: Permitted uses include a wide variety of warehousing, light manu...

### **PROPERTY FEATURES**