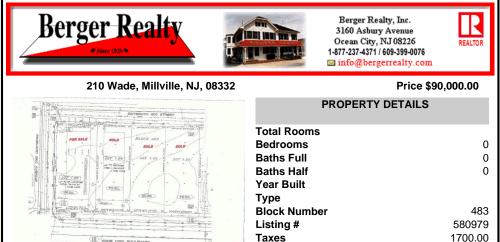

## COMMENTS

Site can support a wide range of concepts. Will build to suit, from 2,000 to 9,000 sf (subject to approvals), warehouse, flex space or commercial. Or, offering commercial condos for sale or lease from 2,000 sf each. OH door, warehouse and office space fit up to suit tenants needs. I-1 (INDUSTRIAL PARK) Zone: Permitted uses include a wide variety of warehousing, light manu...