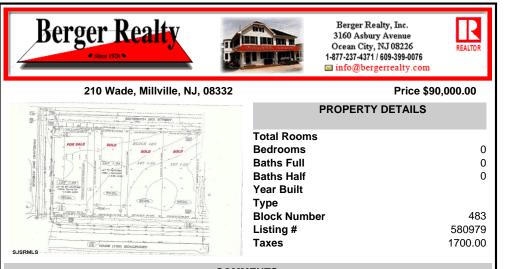

## COMMENTS

Site can support a wide range of concepts. Will build to suit, from 2,000 to 9,000 sf (subject to approvals), warehouse, flex space or commercial. Or, offering commercial condos for sale or lease from 2,000 sf each. OH door, warehouse and office space fit up to suit tenants needs. I-1 (INDUSTRIAL PARK) Zone: Permitted uses include a wide variety of warehousing, light manu...