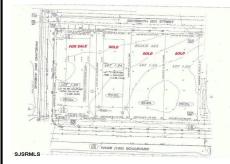

#### 210 Wade, Millville, NJ, 08332

## Price \$90,000.00 PROPERTY DETAILS

#### **COMMENTS**

Site can support a wide range of concepts. Will build to suit, from 2,000 to 9,000 sf (subject to approvals), warehouse, flex space or commercial. Or, offering commercial condos for sale or lease from 2,000 sf each. OH door, warehouse and office space fit up to suit tenants needs. I-1 (INDUSTRIAL PARK) Zone: Permitted uses include a wide variety of warehousing, light manu...