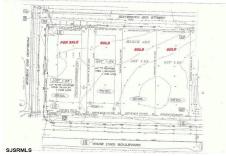

Price \$90,000.00

210 Wade, Millville, NJ, 08332

#### COMMENTS

Site can support a wide range of concepts. Will build to suit, from 2,000 to 9,000 sf (subject to approvals), warehouse, flex space or commercial. Or, offering commercial condos for sale or lease from 2,000 sf each. OH door, warehouse and office space fit up to suit tenants needs. I-1 (INDUSTRIAL PARK) Zone: Permitted uses include a wide variety of warehousing, light manu...