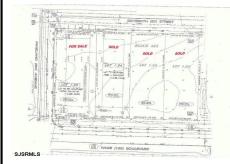

# **COMMENTS**

**Taxes** 

Site can support a wide range of concepts. Will build to suit, from 2,000 to 9,000 sf (subject to approvals), warehouse, flex space or commercial. Or, offering commercial condos for sale or lease from 2,000 sf each. OH door, warehouse and office space fit up to suit tenants needs. I-1 (INDUSTRIAL PARK) Zone: Permitted uses include a wide variety of warehousing, light manu...

# **COMMENTS**

Site can support a wide range of concepts. Will build to suit, from 2,000 to 9,000 sf (subject to approvals), warehouse, flex space or commercial. Or, offering commercial condos for sale or lease from 2,000 sf each. OH door, warehouse and office space fit up to suit tenants needs. I-1 (INDUSTRIAL PARK) Zone: Permitted uses include a wide variety of warehousing, light manu...