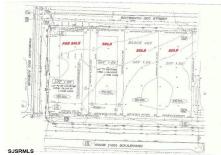

# **COMMENTS**

**Taxes** 

Site can support a wide range of concepts. Will build to suit, from 2,000 to 9,000 sf (subject to approvals), warehouse, flex space or commercial. Or, offering commercial condos for sale or lease from 2,000 sf each. OH door, warehouse and office space fit up to suit tenants needs. I-1 (INDUSTRIAL PARK) Zone: Permitted uses include a wide variety of warehousing, light manu...

# **COMMENTS**

Site can support a wide range of concepts. Will build to suit, from 2,000 to 9,000 sf (subject to approvals), warehouse, flex space or commercial. Or, offering commercial condos for sale or lease from 2,000 sf each. OH door, warehouse and office space fit up to suit tenants needs. I-1 (INDUSTRIAL PARK) Zone: Permitted uses include a wide variety of warehousing, light manu...