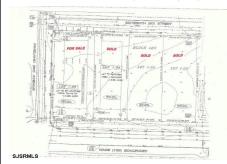

### **COMMENTS**

Site can support a wide range of concepts. Will build to suit, from 2,000 to 9,000 sf (subject to approvals), warehouse, flex space or commercial. Or, offering commercial condos for sale or lease from 2,000 sf each. OH door, warehouse and office space fit up to suit tenants needs. I-1 (INDUSTRIAL PARK) Zone: Permitted uses include a wide variety of warehousing, light manu...

#### **PROPERTY FEATURES**