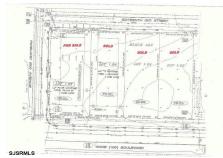

# **COMMENTS**

Site can support a wide range of concepts. Will build to suit, from 2,000 to 9,000 sf (subject to approvals), warehouse, flex space or commercial. Or, offering commercial condos for sale or lease from 2,000 sf each. OH door, warehouse and office space fit up to suit tenants needs. I-1 (INDUSTRIAL PARK) Zone: Permitted uses include a wide variety of warehousing, light manu...

#### **PROPERTY FEATURES**