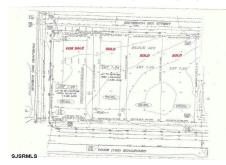

### **COMMENTS**

Site can support a wide range of concepts. Will build to suit, from 2,000 to 9,000 sf (subject to approvals), warehouse, flex space or commercial. Or, offering commercial condos for sale or lease from 2,000 sf each. OH door, warehouse and office space fit up to suit tenants needs. I-1 (INDUSTRIAL PARK) Zone: Permitted uses include a wide variety of warehousing, light manu...

## **COMMENTS**

Site can support a wide range of concepts. Will build to suit, from 2,000 to 9,000 sf (subject to approvals), warehouse, flex space or commercial. Or, offering commercial condos for sale or lease from 2,000 sf each. OH door, warehouse and office space fit up to suit tenants needs. I-1 (INDUSTRIAL PARK) Zone: Permitted uses include a wide variety of warehousing, light manu...