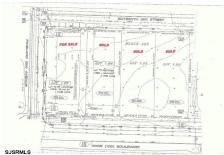

### **COMMENTS**

Site can support a wide range of concepts. Will build to suit, from 2,000 to 9,000 sf (subject to approvals), warehouse, flex space or commercial. Or, offering commercial condos for sale or lease from 2,000 sf each. OH door, warehouse and office space fit up to suit tenants needs. I-1 (INDUSTRIAL PARK) Zone: Permitted uses include a wide variety of warehousing, light manu...

## **COMMENTS**

Site can support a wide range of concepts. Will build to suit, from 2,000 to 9,000 sf (subject to approvals), warehouse, flex space or commercial. Or, offering commercial condos for sale or lease from 2,000 sf each. OH door, warehouse and office space fit up to suit tenants needs. I-1 (INDUSTRIAL PARK) Zone: Permitted uses include a wide variety of warehousing, light manu...