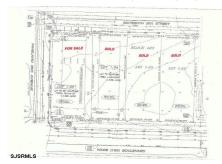

### **COMMENTS**

Listing #

**Taxes** 

Site can support a wide range of concepts. Will build to suit, from 2,000 to 9,000 sf (subject to approvals), warehouse, flex space or commercial. Or, offering commercial condos for sale or lease from 2,000 sf each. OH door, warehouse and office space fit up to suit tenants needs. I-1 (INDUSTRIAL PARK) Zone: Permitted uses include a wide variety of warehousing, light manu...

## COMMENTS

Site can support a wide range of concepts. Will build to suit, from 2,000 to 9,000 sf (subject to approvals), warehouse, flex space or commercial. Or, offering commercial condos for sale or lease from 2,000 sf each. OH door, warehouse and office space fit up to suit tenants needs. I-1 (INDUSTRIAL PARK) Zone: Permitted uses include a wide variety of warehousing, light manu...