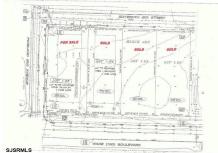

### **COMMENTS**

Listing #

**Taxes** 

Site can support a wide range of concepts. Will build to suit, from 2,000 to 9,000 sf (subject to approvals), warehouse, flex space or commercial. Or, offering commercial condos for sale or lease from 2,000 sf each. OH door, warehouse and office space fit up to suit tenants needs. I-1 (INDUSTRIAL PARK) Zone: Permitted uses include a wide variety of warehousing, light manu...

## COMMENTS

Site can support a wide range of concepts. Will build to suit, from 2,000 to 9,000 sf (subject to approvals), warehouse, flex space or commercial. Or, offering commercial condos for sale or lease from 2,000 sf each. OH door, warehouse and office space fit up to suit tenants needs. I-1 (INDUSTRIAL PARK) Zone: Permitted uses include a wide variety of warehousing, light manu...