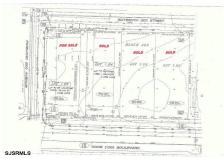

# **COMMENTS**

**Taxes** 

Site can support a wide range of concepts. Will build to suit, from 2,000 to 9,000 sf (subject to approvals), warehouse, flex space or commercial. Or, offering commercial condos for sale or lease from 2,000 sf each. OH door, warehouse and office space fit up to suit tenants needs. I-1 (INDUSTRIAL PARK) Zone: Permitted uses include a wide variety of warehousing, light manu...

# COMMENTS

Site can support a wide range of concepts. Will build to suit, from 2,000 to 9,000 sf (subject to approvals), warehouse, flex space or commercial. Or, offering commercial condos for sale or lease from 2,000 sf each. OH door, warehouse and office space fit up to suit tenants needs. I-1 (INDUSTRIAL PARK) Zone: Permitted uses include a wide variety of warehousing, light manu...