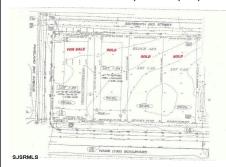

# **COMMENTS**

**Taxes** 

Site can support a wide range of concepts. Will build to suit, from 2,000 to 9,000 sf (subject to approvals), warehouse, flex space or commercial. Or, offering commercial condos for sale or lease from 2,000 sf each. OH door, warehouse and office space fit up to suit tenants needs. I-1 (INDUSTRIAL PARK) Zone: Permitted uses include a wide variety of warehousing, light manu...

# COMMENTS

Site can support a wide range of concepts. Will build to suit, from 2,000 to 9,000 sf (subject to approvals), warehouse, flex space or commercial. Or, offering commercial condos for sale or lease from 2,000 sf each. OH door, warehouse and office space fit up to suit tenants needs. I-1 (INDUSTRIAL PARK) Zone: Permitted uses include a wide variety of warehousing, light manu...