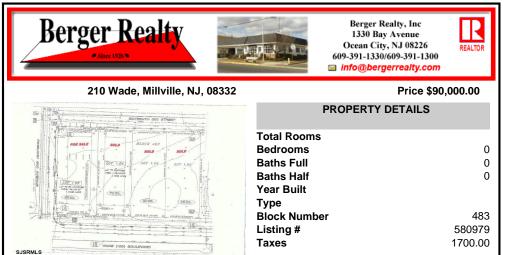

## COMMENTS

Site can support a wide range of concepts. Will build to suit, from 2,000 to 9,000 sf (subject to approvals), warehouse, flex space or commercial. Or, offering commercial condos for sale or lease from 2,000 sf each. OH door, warehouse and office space fit up to suit tenants needs. I-1 (INDUSTRIAL PARK) Zone: Permitted uses include a wide variety of warehousing, light manu...