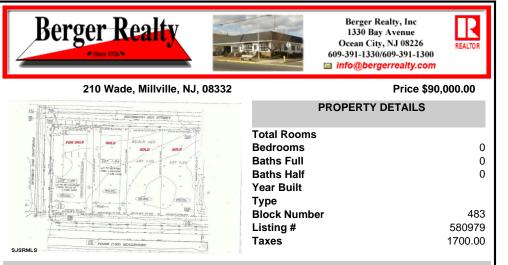

## COMMENTS

Site can support a wide range of concepts. Will build to suit, from 2,000 to 9,000 sf (subject to approvals), warehouse, flex space or commercial. Or, offering commercial condos for sale or lease from 2,000 sf each. OH door, warehouse and office space fit up to suit tenants needs. I-1 (INDUSTRIAL PARK) Zone: Permitted uses include a wide variety of warehousing, light manu...