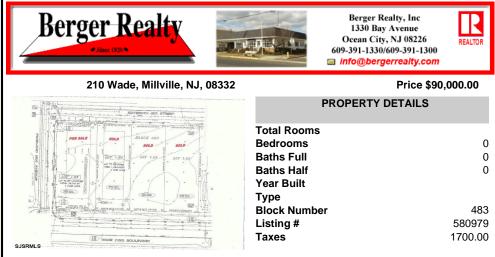

## COMMENTS

Site can support a wide range of concepts. Will build to suit, from 2,000 to 9,000 sf (subject to approvals), warehouse, flex space or commercial. Or, offering commercial condos for sale or lease from 2,000 sf each. OH door, warehouse and office space fit up to suit tenants needs. I-1 (INDUSTRIAL PARK) Zone: Permitted uses include a wide variety of warehousing, light manu...