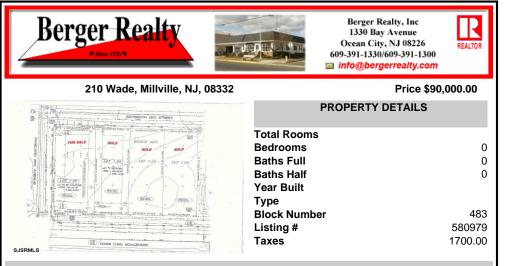

## COMMENTS

Site can support a wide range of concepts. Will build to suit, from 2,000 to 9,000 sf (subject to approvals), warehouse, flex space or commercial. Or, offering commercial condos for sale or lease from 2,000 sf each. OH door, warehouse and office space fit up to suit tenants needs. I-1 (INDUSTRIAL PARK) Zone: Permitted uses include a wide variety of warehousing, light manu...