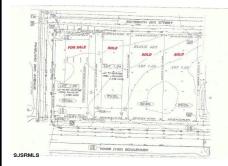

# 210 Wade, Millville, NJ, 08332

# Price \$90,000.00

### **COMMENTS**

Site can support a wide range of concepts. Will build to suit, from 2,000 to 9,000 sf (subject to approvals), warehouse, flex space or commercial. Or, offering commercial condos for sale or lease from 2,000 sf each. OH door, warehouse and office space fit up to suit tenants needs. I-1 (INDUSTRIAL PARK) Zone: Permitted uses include a wide variety of warehousing, light manu...