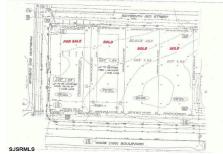

Price \$90,000.00

210 Wade, Millville, NJ, 08332

# **COMMENTS**

Site can support a wide range of concepts. Will build to suit, from 2,000 to 9,000 sf (subject to approvals), warehouse, flex space or commercial. Or, offering commercial condos for sale or lease from 2,000 sf each. OH door, warehouse and office space fit up to suit tenants needs. I-1 (INDUSTRIAL PARK) Zone: Permitted uses include a wide variety of warehousing, light manu...