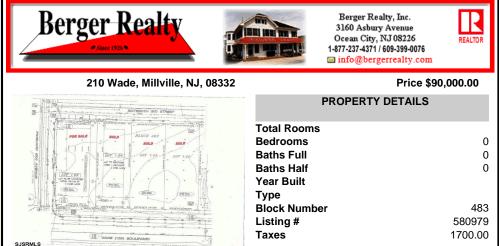

## COMMENTS

Site can support a wide range of concepts. Will build to suit, from 2,000 to 9,000 sf (subject to approvals), warehouse, flex space or commercial. Or, offering commercial condos for sale or lease from 2,000 sf each. OH door, warehouse and office space fit up to suit tenants needs. I-1 (INDUSTRIAL PARK) Zone: Permitted uses include a wide variety of warehousing, light manu...