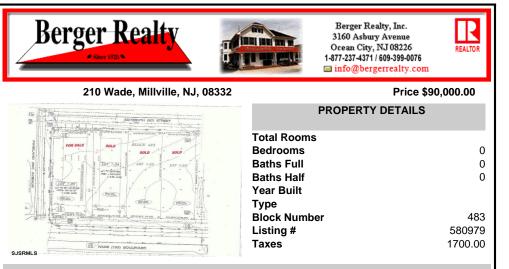

## COMMENTS

Site can support a wide range of concepts. Will build to suit, from 2,000 to 9,000 sf (subject to approvals), warehouse, flex space or commercial. Or, offering commercial condos for sale or lease from 2,000 sf each. OH door, warehouse and office space fit up to suit tenants needs. I-1 (INDUSTRIAL PARK) Zone: Permitted uses include a wide variety of warehousing, light manu...