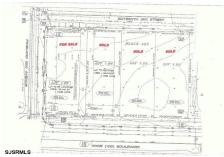

### **COMMENTS**

Site can support a wide range of concepts. Will build to suit, from 2,000 to 9,000 sf (subject to approvals), warehouse, flex space or commercial. Or, offering commercial condos for sale or lease from 2,000 sf each. OH door, warehouse and office space fit up to suit tenants needs. I-1 (INDUSTRIAL PARK) Zone: Permitted uses include a wide variety of warehousing, light manu...

## COMMENTS

Site can support a wide range of concepts. Will build to suit, from 2,000 to 9,000 sf (subject to approvals), warehouse, flex space or commercial. Or, offering commercial condos for sale or lease from 2,000 sf each. OH door, warehouse and office space fit up to suit tenants needs. I-1 (INDUSTRIAL PARK) Zone: Permitted uses include a wide variety of warehousing, light manu...