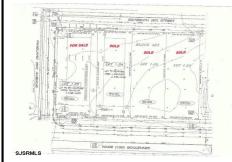

### **COMMENTS**

Site can support a wide range of concepts. Will build to suit, from 2,000 to 9,000 sf (subject to approvals), warehouse, flex space or commercial. Or, offering commercial condos for sale or lease from 2,000 sf each. OH door, warehouse and office space fit up to suit tenants needs. I-1 (INDUSTRIAL PARK) Zone: Permitted uses include a wide variety of warehousing, light manu...

## COMMENTS

Site can support a wide range of concepts. Will build to suit, from 2,000 to 9,000 sf (subject to approvals), warehouse, flex space or commercial. Or, offering commercial condos for sale or lease from 2,000 sf each. OH door, warehouse and office space fit up to suit tenants needs. I-1 (INDUSTRIAL PARK) Zone: Permitted uses include a wide variety of warehousing, light manu...