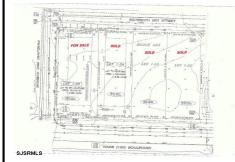

## 210 Wade, Millville, NJ, 08332

# Price \$90,000.00

| TROI ERTI DETAILO |         |
|-------------------|---------|
| Total Rooms       |         |
| Bedrooms          | 0       |
| Baths Full        | 0       |
| Baths Half        | 0       |
| Year Built        |         |
| Туре              |         |
| Block Number      | 483     |
| Listing #         | 580979  |
| Taxes             | 1700.00 |

### **COMMENTS**

Site can support a wide range of concepts. Will build to suit, from 2,000 to 9,000 sf (subject to approvals), warehouse, flex space or commercial. Or, offering commercial condos for sale or lease from 2,000 sf each. OH door, warehouse and office space fit up to suit tenants needs. I-1 (INDUSTRIAL PARK) Zone: Permitted uses include a wide variety of warehousing, light manu...