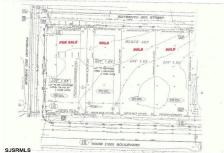

Price \$90,000.00

210 Wade, Millville, NJ, 08332

### COMMENTS

Site can support a wide range of concepts. Will build to suit, from 2,000 to 9,000 sf (subject to approvals), warehouse, flex space or commercial. Or, offering commercial condos for sale or lease from 2,000 sf each. OH door, warehouse and office space fit up to suit tenants needs. I-1 (INDUSTRIAL PARK) Zone: Permitted uses include a wide variety of warehousing, light manu...