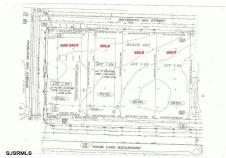

### **COMMENTS**

Listing #

**Taxes** 

Site can support a wide range of concepts. Will build to suit, from 2,000 to 9,000 sf (subject to approvals), warehouse, flex space or commercial. Or, offering commercial condos for sale or lease from 2,000 sf each. OH door, warehouse and office space fit up to suit tenants needs. I-1 (INDUSTRIAL PARK) Zone: Permitted uses include a wide variety of warehousing, light manu...

# COMMENTS

Site can support a wide range of concepts. Will build to suit, from 2,000 to 9,000 sf (subject to approvals), warehouse, flex space or commercial. Or, offering commercial condos for sale or lease from 2,000 sf each. OH door, warehouse and office space fit up to suit tenants needs. I-1 (INDUSTRIAL PARK) Zone: Permitted uses include a wide variety of warehousing, light manu...