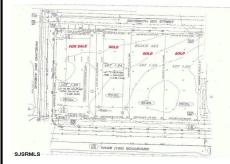

### **COMMENTS**

Listing #

**Taxes** 

Site can support a wide range of concepts. Will build to suit, from 2,000 to 9,000 sf (subject to approvals), warehouse, flex space or commercial. Or, offering commercial condos for sale or lease from 2,000 sf each. OH door, warehouse and office space fit up to suit tenants needs. I-1 (INDUSTRIAL PARK) Zone: Permitted uses include a wide variety of warehousing, light manu...

# COMMENTS

Site can support a wide range of concepts. Will build to suit, from 2,000 to 9,000 sf (subject to approvals), warehouse, flex space or commercial. Or, offering commercial condos for sale or lease from 2,000 sf each. OH door, warehouse and office space fit up to suit tenants needs. I-1 (INDUSTRIAL PARK) Zone: Permitted uses include a wide variety of warehousing, light manu...