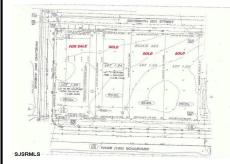

# **COMMENTS**

Listing #

**Taxes** 

Site can support a wide range of concepts. Will build to suit, from 2,000 to 9,000 sf (subject to approvals), warehouse, flex space or commercial. Or, offering commercial condos for sale or lease from 2,000 sf each. OH door, warehouse and office space fit up to suit tenants needs. I-1 (INDUSTRIAL PARK) Zone: Permitted uses include a wide variety of warehousing, light manu...

210 Wade, Millville, NJ, 08332