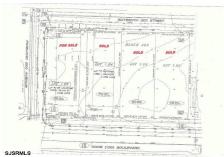

# **COMMENTS**

Site can support a wide range of concepts. Will build to suit, from 2,000 to 9,000 sf (subject to approvals), warehouse, flex space or commercial. Or, offering commercial condos for sale or lease from 2,000 sf each. OH door, warehouse and office space fit up to suit tenants needs. I-1 (INDUSTRIAL PARK) Zone: Permitted uses include a wide variety of warehousing, light manu...

210 Wade, Millville, NJ, 08332