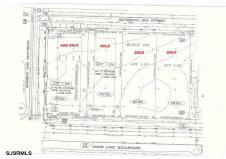

# COMMENTS

Site can support a wide range of concepts. Will build to suit, from 2,000 to 9,000 sf (subject to approvals), warehouse, flex space or commercial. Or, offering commercial condos for sale or lease from 2,000 sf each. OH door, warehouse and office space fit up to suit tenants needs. I-1 (INDUSTRIAL PARK) Zone: Permitted uses include a wide variety of warehousing, light manu...