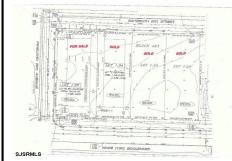

# **COMMENTS**

**Taxes** 

Site can support a wide range of concepts. Will build to suit, from 2,000 to 9,000 sf (subject to approvals), warehouse, flex space or commercial. Or, offering commercial condos for sale or lease from 2,000 sf each. OH door, warehouse and office space fit up to suit tenants needs. I-1 (INDUSTRIAL PARK) Zone: Permitted uses include a wide variety of warehousing, light manu...