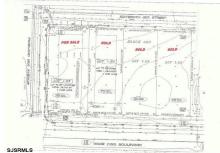

# **COMMENTS**

Listing #

**Taxes** 

Site can support a wide range of concepts. Will build to suit, from 2,000 to 9,000 sf (subject to approvals), warehouse, flex space or commercial. Or, offering commercial condos for sale or lease from 2,000 sf each. OH door, warehouse and office space fit up to suit tenants needs. I-1 (INDUSTRIAL PARK) Zone: Permitted uses include a wide variety of warehousing, light manu...

# COMMENTS

Site can support a wide range of concepts. Will build to suit, from 2,000 to 9,000 sf (subject to approvals), warehouse, flex space or commercial. Or, offering commercial condos for sale or lease from 2,000 sf each. OH door, warehouse and office space fit up to suit tenants needs. I-1 (INDUSTRIAL PARK) Zone: Permitted uses include a wide variety of warehousing, light manu...