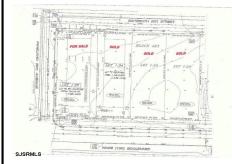

# **COMMENTS**

Listing #

**Taxes** 

Site can support a wide range of concepts. Will build to suit, from 2,000 to 9,000 sf (subject to approvals), warehouse, flex space or commercial. Or, offering commercial condos for sale or lease from 2,000 sf each. OH door, warehouse and office space fit up to suit tenants needs. I-1 (INDUSTRIAL PARK) Zone: Permitted uses include a wide variety of warehousing, light manu...

# COMMENTS

Site can support a wide range of concepts. Will build to suit, from 2,000 to 9,000 sf (subject to approvals), warehouse, flex space or commercial. Or, offering commercial condos for sale or lease from 2,000 sf each. OH door, warehouse and office space fit up to suit tenants needs. I-1 (INDUSTRIAL PARK) Zone: Permitted uses include a wide variety of warehousing, light manu...