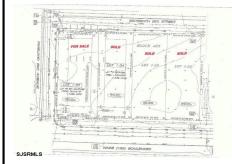

# **COMMENTS**

Site can support a wide range of concepts. Will build to suit, from 2,000 to 9,000 sf (subject to approvals), warehouse, flex space or commercial. Or, offering commercial condos for sale or lease from 2,000 sf each. OH door, warehouse and office space fit up to suit tenants needs. I-1 (INDUSTRIAL PARK) Zone: Permitted uses include a wide variety of warehousing, light manu...

# COMMENTS

Site can support a wide range of concepts. Will build to suit, from 2,000 to 9,000 sf (subject to approvals), warehouse, flex space or commercial. Or, offering commercial condos for sale or lease from 2,000 sf each. OH door, warehouse and office space fit up to suit tenants needs. I-1 (INDUSTRIAL PARK) Zone: Permitted uses include a wide variety of warehousing, light manu...