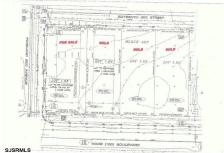

# **COMMENTS**

Site can support a wide range of concepts. Will build to suit, from 2,000 to 9,000 sf (subject to approvals), warehouse, flex space or commercial. Or, offering commercial condos for sale or lease from 2,000 sf each. OH door, warehouse and office space fit up to suit tenants needs. I-1 (INDUSTRIAL PARK) Zone: Permitted uses include a wide variety of warehousing, light manu...

# COMMENTS

Site can support a wide range of concepts. Will build to suit, from 2,000 to 9,000 sf (subject to approvals), warehouse, flex space or commercial. Or, offering commercial condos for sale or lease from 2,000 sf each. OH door, warehouse and office space fit up to suit tenants needs. I-1 (INDUSTRIAL PARK) Zone: Permitted uses include a wide variety of warehousing, light manu...