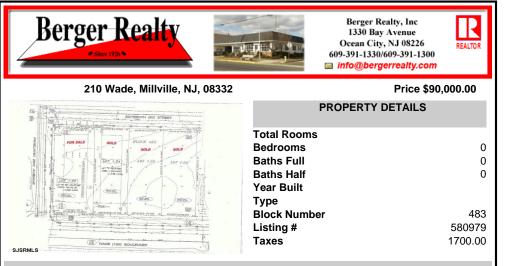

## COMMENTS

Site can support a wide range of concepts. Will build to suit, from 2,000 to 9,000 sf (subject to approvals), warehouse, flex space or commercial. Or, offering commercial condos for sale or lease from 2,000 sf each. OH door, warehouse and office space fit up to suit tenants needs. I-1 (INDUSTRIAL PARK) Zone: Permitted uses include a wide variety of warehousing, light manu...