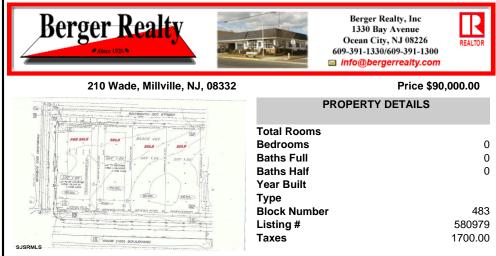

## COMMENTS

Site can support a wide range of concepts. Will build to suit, from 2,000 to 9,000 sf (subject to approvals), warehouse, flex space or commercial. Or, offering commercial condos for sale or lease from 2,000 sf each. OH door, warehouse and office space fit up to suit tenants needs. I-1 (INDUSTRIAL PARK) Zone: Permitted uses include a wide variety of warehousing, light manu...