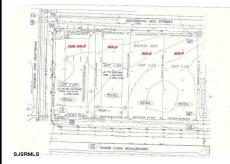

# **COMMENTS**

**Taxes** 

Site can support a wide range of concepts. Will build to suit, from 2,000 to 9,000 sf (subject to approvals), warehouse, flex space or commercial. Or, offering commercial condos for sale or lease from 2,000 sf each. OH door, warehouse and office space fit up to suit tenants needs. I-1 (INDUSTRIAL PARK) Zone: Permitted uses include a wide variety of warehousing, light manu...

# COMMENTS

Site can support a wide range of concepts. Will build to suit, from 2,000 to 9,000 sf (subject to approvals), warehouse, flex space or commercial. Or, offering commercial condos for sale or lease from 2,000 sf each. OH door, warehouse and office space fit up to suit tenants needs. I-1 (INDUSTRIAL PARK) Zone: Permitted uses include a wide variety of warehousing, light manu...