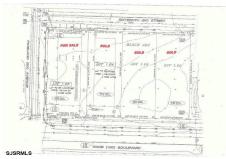

# **COMMENTS**

**Taxes** 

Site can support a wide range of concepts. Will build to suit, from 2,000 to 9,000 sf (subject to approvals), warehouse, flex space or commercial. Or, offering commercial condos for sale or lease from 2,000 sf each. OH door, warehouse and office space fit up to suit tenants needs. I-1 (INDUSTRIAL PARK) Zone: Permitted uses include a wide variety of warehousing, light manu...

# COMMENTS

Site can support a wide range of concepts. Will build to suit, from 2,000 to 9,000 sf (subject to approvals), warehouse, flex space or commercial. Or, offering commercial condos for sale or lease from 2,000 sf each. OH door, warehouse and office space fit up to suit tenants needs. I-1 (INDUSTRIAL PARK) Zone: Permitted uses include a wide variety of warehousing, light manu...