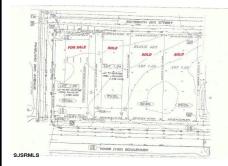

### **COMMENTS**

Site can support a wide range of concepts. Will build to suit, from 2,000 to 9,000 sf (subject to approvals), warehouse, flex space or commercial. Or, offering commercial condos for sale or lease from 2,000 sf each. OH door, warehouse and office space fit up to suit tenants needs. I-1 (INDUSTRIAL PARK) Zone: Permitted uses include a wide variety of warehousing, light manu...

## **COMMENTS**

Site can support a wide range of concepts. Will build to suit, from 2,000 to 9,000 sf (subject to approvals), warehouse, flex space or commercial. Or, offering commercial condos for sale or lease from 2,000 sf each. OH door, warehouse and office space fit up to suit tenants needs. I-1 (INDUSTRIAL PARK) Zone: Permitted uses include a wide variety of warehousing, light manu...