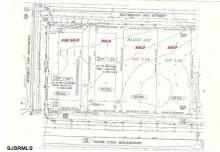

### **COMMENTS**

Site can support a wide range of concepts. Will build to suit, from 2,000 to 9,000 sf (subject to approvals), warehouse, flex space or commercial. Or, offering commercial condos for sale or lease from 2,000 sf each. OH door, warehouse and office space fit up to suit tenants needs. I-1 (INDUSTRIAL PARK) Zone: Permitted uses include a wide variety of warehousing, light manu...

## **COMMENTS**

Site can support a wide range of concepts. Will build to suit, from 2,000 to 9,000 sf (subject to approvals), warehouse, flex space or commercial. Or, offering commercial condos for sale or lease from 2,000 sf each. OH door, warehouse and office space fit up to suit tenants needs. I-1 (INDUSTRIAL PARK) Zone: Permitted uses include a wide variety of warehousing, light manu...