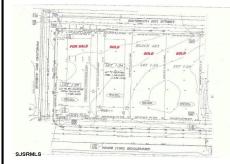

#### **COMMENTS**

Site can support a wide range of concepts. Will build to suit, from 2,000 to 9,000 sf (subject to approvals), warehouse, flex space or commercial. Or, offering commercial condos for sale or lease from 2,000 sf each. OH door, warehouse and office space fit up to suit tenants needs. I-1 (INDUSTRIAL PARK) Zone: Permitted uses include a wide variety of warehousing, light manu...

# COMMENTS

Site can support a wide range of concepts. Will build to suit, from 2,000 to 9,000 sf (subject to approvals), warehouse, flex space or commercial. Or, offering commercial condos for sale or lease from 2,000 sf each. OH door, warehouse and office space fit up to suit tenants needs. I-1 (INDUSTRIAL PARK) Zone: Permitted uses include a wide variety of warehousing, light manu...