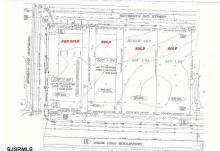

#### **COMMENTS**

Site can support a wide range of concepts. Will build to suit, from 2,000 to 9,000 sf (subject to approvals), warehouse, flex space or commercial. Or, offering commercial condos for sale or lease from 2,000 sf each. OH door, warehouse and office space fit up to suit tenants needs. I-1 (INDUSTRIAL PARK) Zone: Permitted uses include a wide variety of warehousing, light manu...

# COMMENTS

Site can support a wide range of concepts. Will build to suit, from 2,000 to 9,000 sf (subject to approvals), warehouse, flex space or commercial. Or, offering commercial condos for sale or lease from 2,000 sf each. OH door, warehouse and office space fit up to suit tenants needs. I-1 (INDUSTRIAL PARK) Zone: Permitted uses include a wide variety of warehousing, light manu...