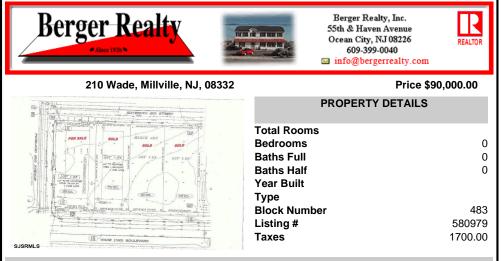

## COMMENTS

Site can support a wide range of concepts. Will build to suit, from 2,000 to 9,000 sf (subject to approvals), warehouse, flex space or commercial. Or, offering commercial condos for sale or lease from 2,000 sf each. OH door, warehouse and office space fit up to suit tenants needs. I-1 (INDUSTRIAL PARK) Zone: Permitted uses include a wide variety of warehousing, light manu...