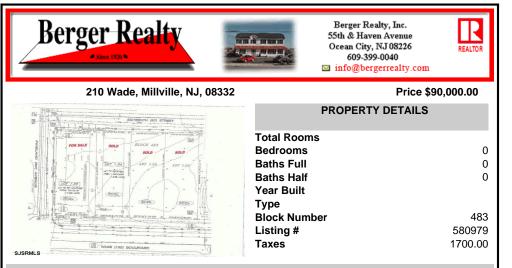

## COMMENTS

Site can support a wide range of concepts. Will build to suit, from 2,000 to 9,000 sf (subject to approvals), warehouse, flex space or commercial. Or, offering commercial condos for sale or lease from 2,000 sf each. OH door, warehouse and office space fit up to suit tenants needs. I-1 (INDUSTRIAL PARK) Zone: Permitted uses include a wide variety of warehousing, light manu...