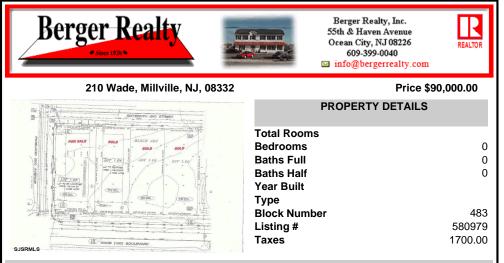

## COMMENTS

Site can support a wide range of concepts. Will build to suit, from 2,000 to 9,000 sf (subject to approvals), warehouse, flex space or commercial. Or, offering commercial condos for sale or lease from 2,000 sf each. OH door, warehouse and office space fit up to suit tenants needs. I-1 (INDUSTRIAL PARK) Zone: Permitted uses include a wide variety of warehousing, light manu...