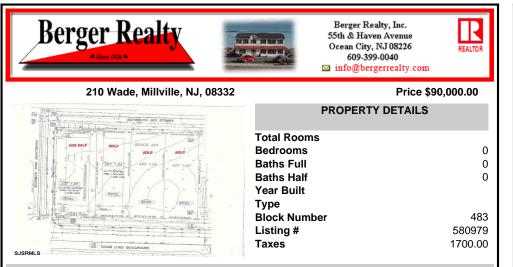

## COMMENTS

Site can support a wide range of concepts. Will build to suit, from 2,000 to 9,000 sf (subject to approvals), warehouse, flex space or commercial. Or, offering commercial condos for sale or lease from 2,000 sf each. OH door, warehouse and office space fit up to suit tenants needs. I-1 (INDUSTRIAL PARK) Zone: Permitted uses include a wide variety of warehousing, light manu...