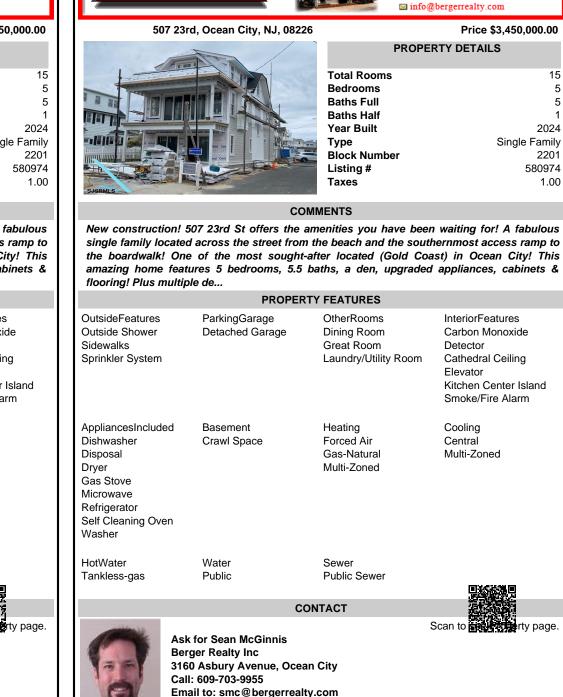

507 23rd, Ocean City, NJ, 08226

|                  | Price \$3,450,000.00 |  |  |
|------------------|----------------------|--|--|
| PROPERTY DETAILS |                      |  |  |
|                  |                      |  |  |
| Total Rooms      | 15                   |  |  |
| Bedrooms         | 5                    |  |  |
| Baths Full       | 5                    |  |  |
| Baths Half       | 1                    |  |  |
| Year Built       | 2024                 |  |  |
| Туре             | Single Family        |  |  |
| Block Number     | 2201                 |  |  |
| Listing #        | 580974               |  |  |
| Taxes            | 1.00                 |  |  |

## COMMENTS

New construction! 507 23rd St offers the amenities you have been waiting for! A fabulous single family located across the street from the beach and the southernmost access ramp to the boardwalk! One of the most sought-after located (Gold Coast) in Ocean City! This amazing home features 5 bedrooms, 5.5 baths, a den, upgraded appliances, cabinets & flooring! Plus multiple de ...