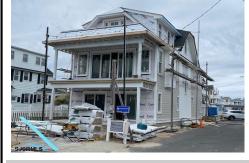

507 23rd, Ocean City, NJ, 08226

|                  | Price \$3,450,000.00 |  |  |
|------------------|----------------------|--|--|
| PROPERTY DETAILS |                      |  |  |
|                  |                      |  |  |
| Total Rooms      | 15                   |  |  |
| Bedrooms         | 5                    |  |  |
| Baths Full       | 5                    |  |  |
| Baths Half       | 1                    |  |  |
| Year Built       | 2024                 |  |  |
| Туре             | Single Family        |  |  |
| Block Number     | 2201                 |  |  |
| Listing #        | 580974               |  |  |
| Taxes            | 1.00                 |  |  |

## COMMENTS

New construction! 507 23rd St offers the amenities you have been waiting for! A fabulous single family located across the street from the beach and the southernmost access ramp to the boardwalk! One of the most sought-after located (Gold Coast) in Ocean City! This amazing home features 5 bedrooms, 5.5 baths, a den, upgraded appliances, cabinets & flooring! Plus multiple de ...