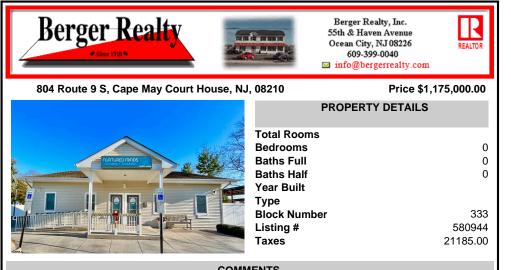

## COMMENTS

Looking for a prime location for your business or an investment? This property is located in a commercial area of Cape May Court House with high exposure on Route 9. It is suitable for a variety of commercial uses and there are four units with rental income (one unit to be vacated soon). The building is over 7,000 square feet with more than adequate parking spaces. The bui...