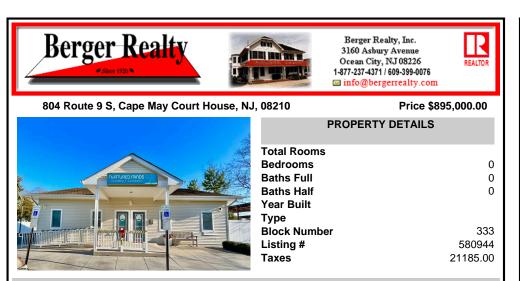

Looking for a prime location for your business or an investment? This property is located in a commercial area of Cape May Court House with high exposure on Route 9. It is suitable for a variety of commercial uses and there are four units with rental income (one unit to be vacated soon). The building is over 7,000 square feet with more than adequate parking spaces. The bui...