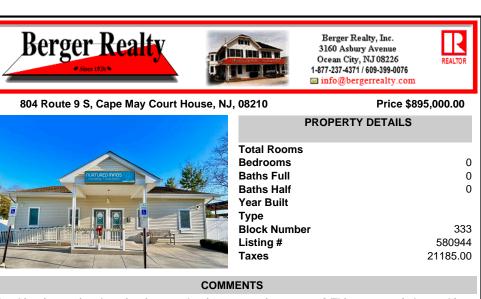

## COMMENTS

Looking for a prime location for your business or an investment? This property is located in a commercial area of Cape May Court House with high exposure on Route 9. It is suitable for a variety of commercial uses and there are four units with rental income (one unit to be vacated soon). The building is over 7,000 square feet with more than adequate parking spaces. The bui...