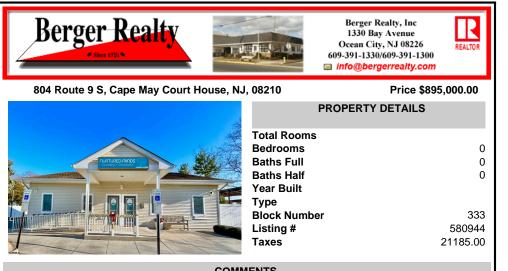

## COMMENTS

Looking for a prime location for your business or an investment? This property is located in a commercial area of Cape May Court House with high exposure on Route 9. It is suitable for a variety of commercial uses and there are four units with rental income (one unit to be vacated soon). The building is over 7,000 square feet with more than adequate parking spaces. The bui...

## PROPERTY DETAILS From the second sec

Looking for a prime location for your business or an investment? This property is located in a commercial area of Cape May Court House with high exposure on Route 9. It is suitable for a variety of commercial uses and there are four units with rental income (one unit to be vacated soon). The building is over 7,000 square feet with more than adequate parking spaces. The bui...

## CONTACT

Scan to see Property page.

0

0

0

333

580944

21185.00