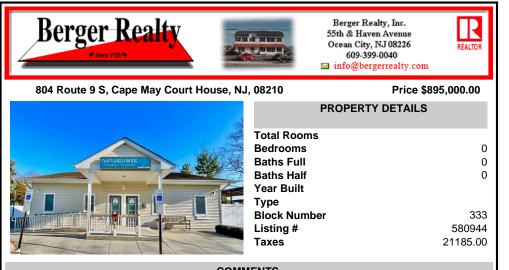

## COMMENTS

Looking for a prime location for your business or an investment? This property is located in a commercial area of Cape May Court House with high exposure on Route 9. It is suitable for a variety of commercial uses and there are four units with rental income (one unit to be vacated soon). The building is over 7,000 square feet with more than adequate parking spaces. The bui...

| PROPERTY FEATURES |                       |                   |                   |  |
|-------------------|-----------------------|-------------------|-------------------|--|
| Exterior          | OutsideFeatures       | ParkingGarage     | InteriorFeatures  |  |
| Vinyl             | Security Light/System | 11 or More Spaces | Handicap Features |  |
| Basement          | Heating               | Cooling           | HotWater          |  |
| Slab              | Gas-Natural           | Central           | Gas               |  |
| Water<br>Public   | Sewer<br>Public Sewer |                   |                   |  |