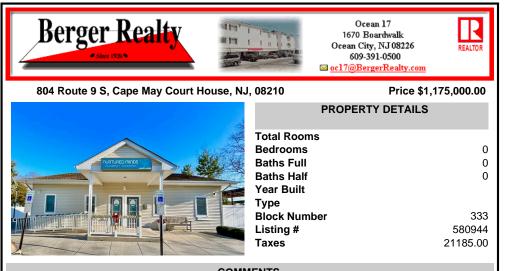

## COMMENTS

Looking for a prime location for your business or an investment? This property is located in a commercial area of Cape May Court House with high exposure on Route 9. It is suitable for a variety of commercial uses and there are four units with rental income (one unit to be vacated soon). The building is over 7,000 square feet with more than adequate parking spaces. The bui...