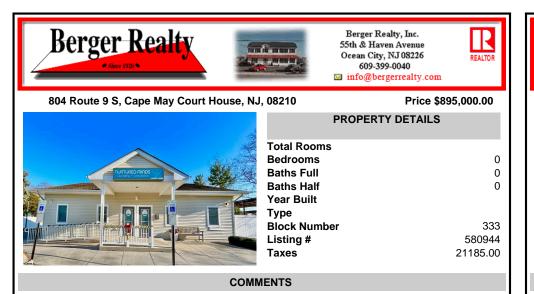

Looking for a prime location for your business or an investment? This property is located in a commercial area of Cape May Court House with high exposure on Route 9. It is suitable for a variety of commercial uses and there are four units with rental income (one unit to be vacated soon). The building is over 7,000 square feet with more than adequate parking spaces. The bui...

## CONTACT

Scan to see Property page.

Ask for Martha Jamison Berger Realty Inc 109 E 55th St., Ocean City Call: 609-675-6608 Email to: mej@bergerrealty.com

Looking for a prime location for your business or an investment? This property is located in a commercial area of Cape May Court House with high exposure on Route 9. It is suitable for a variety of commercial uses and there are four units with rental income (one unit to be vacated soon). The building is over 7,000 square feet with more than adequate parking spaces. The bui...