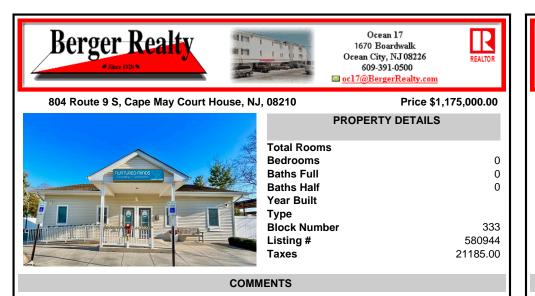

Looking for a prime location for your business or an investment? This property is located in a commercial area of Cape May Court House with high exposure on Route 9. It is suitable for a variety of commercial uses and there are four units with rental income (one unit to be vacated soon). The building is over 7,000 square feet with more than adequate parking spaces. The bui...