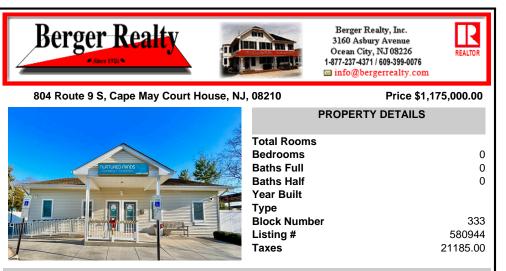

## COMMENTS

Looking for a prime location for your business or an investment? This property is located in a commercial area of Cape May Court House with high exposure on Route 9. It is suitable for a variety of commercial uses and there are four units with rental income (one unit to be vacated soon). The building is over 7,000 square feet with more than adequate parking spaces. The bui...

| PROPERTY FEATURES |                       |                   |                   |  |
|-------------------|-----------------------|-------------------|-------------------|--|
| Exterior          | OutsideFeatures       | ParkingGarage     | InteriorFeatures  |  |
| Vinyl             | Security Light/System | 11 or More Spaces | Handicap Features |  |
| Basement          | Heating               | Cooling           | HotWater          |  |
| Slab              | Gas-Natural           | Central           | Gas               |  |
| Water<br>Public   | Sewer<br>Public Sewer |                   |                   |  |