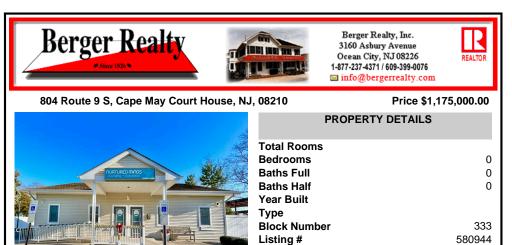

## COMMENTS

Taxes

Looking for a prime location for your business or an investment? This property is located in a commercial area of Cape May Court House with high exposure on Route 9. It is suitable for a variety of commercial uses and there are four units with rental income (one unit to be vacated soon). The building is over 7,000 square feet with more than adequate parking spaces. The bui...

| PROPERTY FEATURES |                       |                   |                   |  |
|-------------------|-----------------------|-------------------|-------------------|--|
| Exterior          | OutsideFeatures       | ParkingGarage     | InteriorFeatures  |  |
| Vinyl             | Security Light/System | 11 or More Spaces | Handicap Features |  |
| Basement          | Heating               | Cooling           | HotWater          |  |
| Slab              | Gas-Natural           | Central           | Gas               |  |
| Water<br>Public   | Sewer<br>Public Sewer |                   |                   |  |

## CONTACT

Scan to see Property page.

21185.00

Ask for John Van Stone Berger Realty Inc 3160 Asbury Avenue, Ocean City Call: Email to: jvs@bergerrealty.com